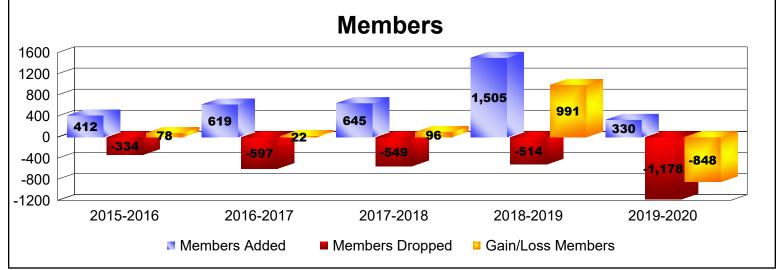

District 322 B1 As of June 2020 Cumulative

| Year      | New<br>Clubs | Dropped<br>Clubs | Gain/<br>Loss<br>Clubs | New<br>Members | Charter<br>Members | Reinstate<br>Members | Transfer<br>Members | Total<br>Member<br>Added | Total<br>Members<br>Dropped | Gain/<br>Loss<br>Members |
|-----------|--------------|------------------|------------------------|----------------|--------------------|----------------------|---------------------|--------------------------|-----------------------------|--------------------------|
| 2015-2016 | 3            | -1               | 2                      | 316            | 67                 | 28                   | 1                   | 412                      | -334                        | 78                       |
| 2016-2017 | 5            | -12              | -7                     | 448            | 142                | 29                   | 0                   | 619                      | -597                        | 22                       |
| 2017-2018 | 11           | -6               | 5                      | 391            | 236                | 18                   | 0                   | 645                      | -549                        | 96                       |
| 2018-2019 | 16           | -1               | 15                     | 894            | 483                | 63                   | 65                  | 1505                     | -514                        | 991                      |
| 2019-2020 | 6            | -9               | -3                     | 161            | 138                | 15                   | 16                  | 330                      | -1178                       | -848                     |
| Average   | 8            | -6               | 2                      | 442            | 213                | 31                   | 16                  | 702                      | -634                        | 68                       |