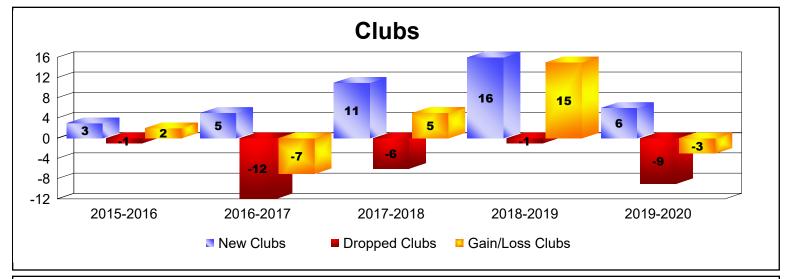

District 322 B1 As of June 2020 Cumulative

| Year      | New<br>Clubs | Dropped<br>Clubs | Gain/<br>Loss<br>Clubs | New<br>Members | Charter<br>Members | Reinstate<br>Members | Transfer<br>Members | Total<br>Member<br>Added | Total<br>Members<br>Dropped | Gain/<br>Loss<br>Members |
|-----------|--------------|------------------|------------------------|----------------|--------------------|----------------------|---------------------|--------------------------|-----------------------------|--------------------------|
| 2015-2016 | 3            | -1               | 2                      | 316            | 67                 | 28                   | 1                   | 412                      | -334                        | 78                       |
| 2016-2017 | 5            | -12              | -7                     | 448            | 142                | 29                   | 0                   | 619                      | -597                        | 22                       |
| 2017-2018 | 11           | -6               | 5                      | 391            | 236                | 18                   | 0                   | 645                      | -549                        | 96                       |
| 2018-2019 | 16           | -1               | 15                     | 894            | 483                | 63                   | 65                  | 1505                     | -514                        | 991                      |
| 2019-2020 | 6            | -9               | -3                     | 161            | 138                | 15                   | 16                  | 330                      | -1178                       | -848                     |
| Average   | 8            | -6               | 2                      | 442            | 213                | 31                   | 16                  | 702                      | -634                        | 68                       |